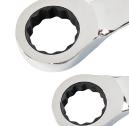

## **6 PIECE JUMBO RATCHETING WRENCH SET**

- Geartech® deep tooth design for increased torque over standard ratchet wrenches
- Specialty Heat Treated Chrome Vanadium Steel allows for a smaller ratchet head design for tight areas where conventional tools will not reach.

 72 tooth design for a 5° swing per tooth vs. standard 30° for standard ratchet wrenches

Geartech® deep teeth for more torque

SUNEX

Includes durable canvas pouch for convenient storage and easy travel

Jumbo Ratcheting Wrenches are also available to purchase separately.