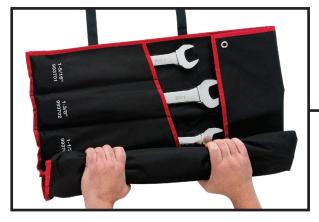

 72 tooth design for a 5° swing per tooth vs. standard 30° for standard ratchet wrenches

Geartech® deep teeth for more torque

SUNEX

Includes durable canvas pouch for convenient storage and easy travel

Jumbo Ratcheting Wrenches are also available to purchase separately.