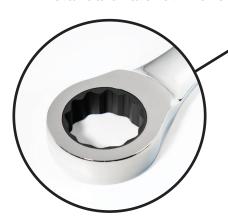

## **6 PIECE JUMBO RATCHETING WRENCH SET**

- Geartech® deep tooth design for increased torque over standard ratchet wrenches
- Specialty Heat Treated Chrome Vanadium Steel allows for a smaller ratchet head design for tight areas where conventional tools will not reach.

 72 tooth design for a 5° swing per tooth vs. standard 30° for standard ratchet wrenches

Geartech® deep teeth for more torque

SUNEX

Includes durable canvas pouch for convenient storage and easy travel

Jumbo Ratcheting Wrenches are also available to purchase separately.